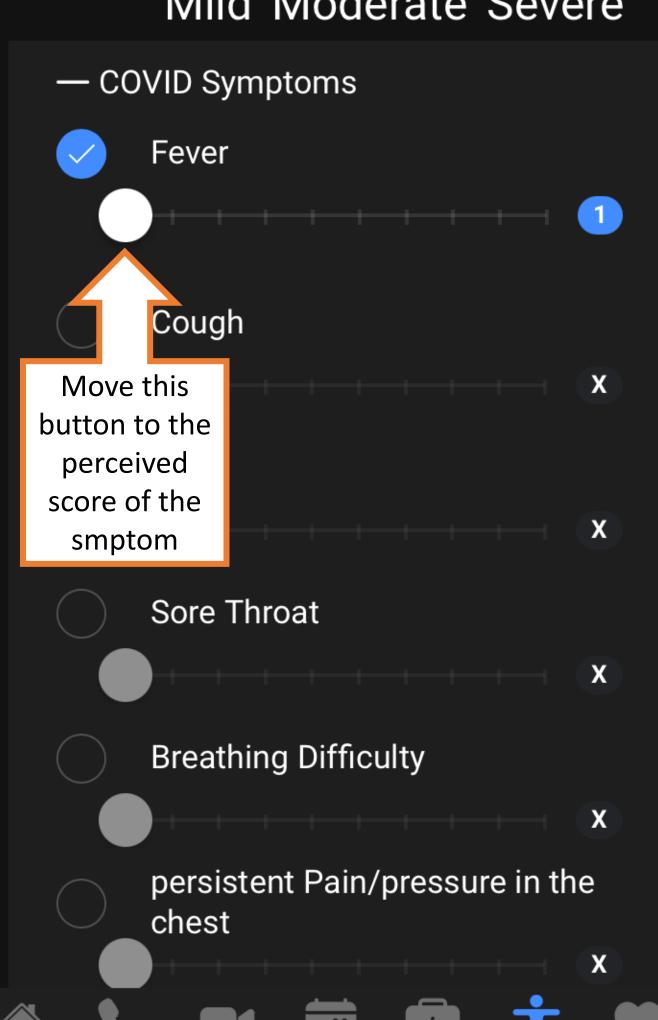

# Mild Moderate Severe

+ COVID Symptoms

Submit

# Mild Moderate Severe

X

mptoms Milder the symptoms, lesser the score

X

**Breathing Difficulty** 

Sore Throat

persistent Pain/pressure in the

chest