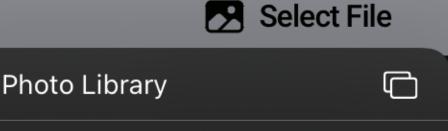

### File Upload

Choose a document type

Lab Report

Select File

12:19 PM

### File Upload

Lab Report

Take Photo

Browse

0.

Choose a document type

Lab Report

Select File