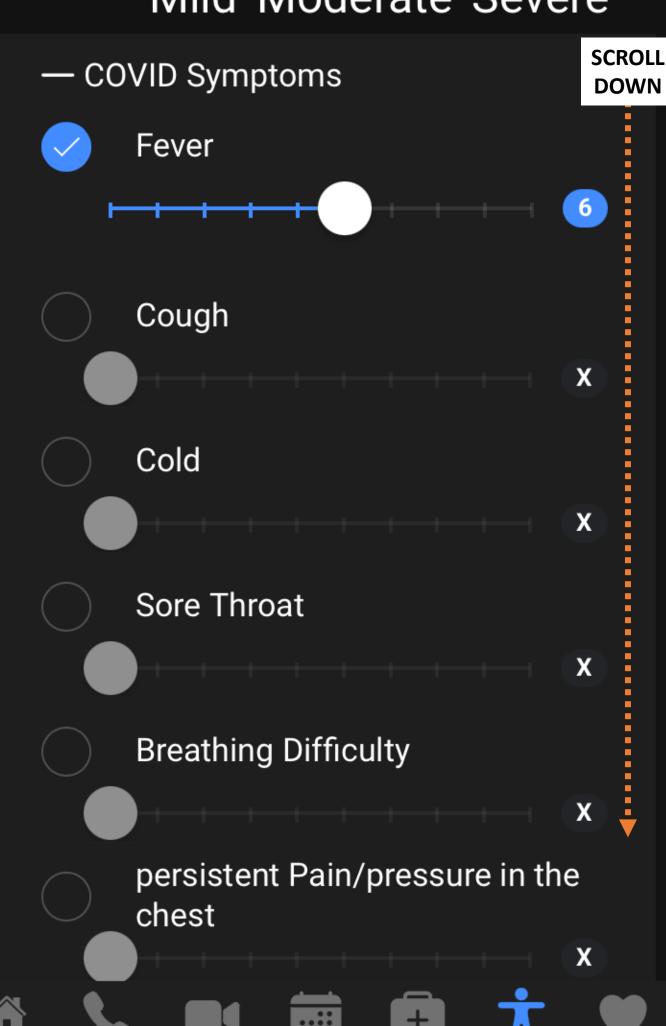

# Mild Moderate Severe

+ COVID Symptoms

Submit

Click on **Condition** to describe your Health Condition

12:19 PM

# Mild Moderate Severe

X

mptoms Milder the symptoms, lesser the score

X

**Breathing Difficulty** 

Sore Throat

persistent Pain/pressure in the

chest

tions

Mental Confusion or inability to arouse

Slurred Speech

Seizures

Weakness or numbness in any limb or face

Once all the symptoms are entered, Scroll Down & click on **Submit** 

**Submit** 