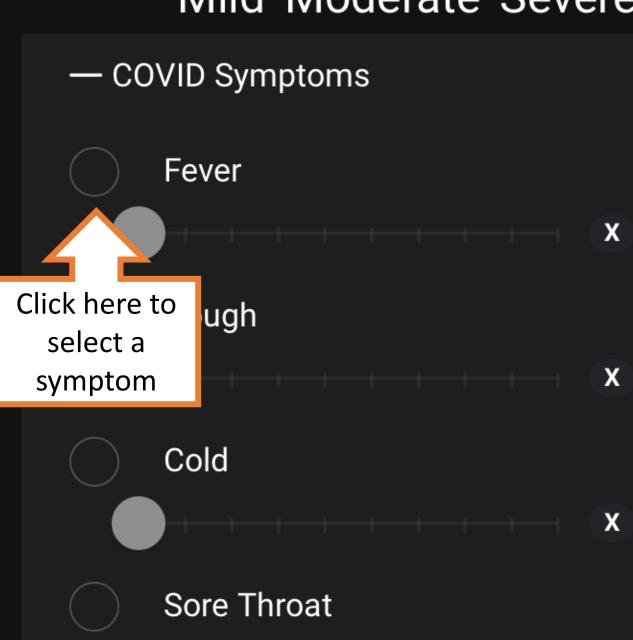

# Mild Moderate Severe

+ COVID Symptoms

Submit

Click on **Condition** to describe your Health Condition

12:19 PM

## **Health Condition Entry**