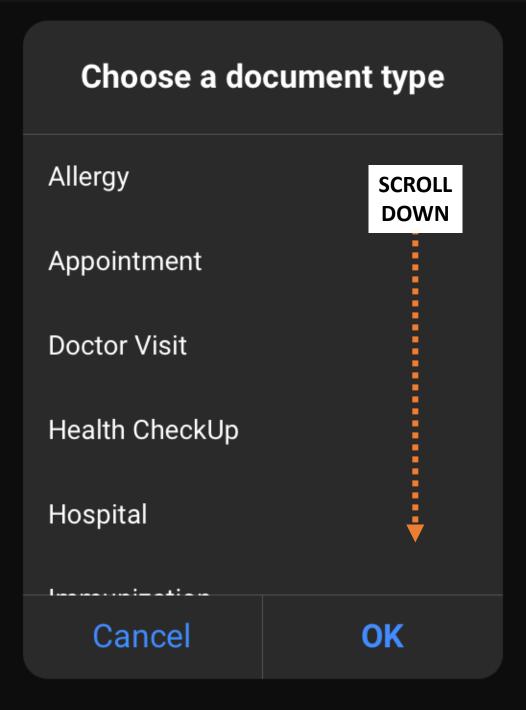

### File Upload

Choose a document type

Choose a document type

Choose a document type

Choose a document type

Choose the appropriate document / report to upload

Choose a document type

Choose a document type

### Choose a document type

Tioopitai

**Immunization** 

Insurance

Lab Report

Other form BBMP criteria

Prescription

Cancel

### Choose a document type

. . .

**Immunization** 

Insurance

Lab Report

Other form BBMP criteria

Prescription

Cancel

OK

Choose the appropriate document / report to upload and click **OK** 

12:18 PM