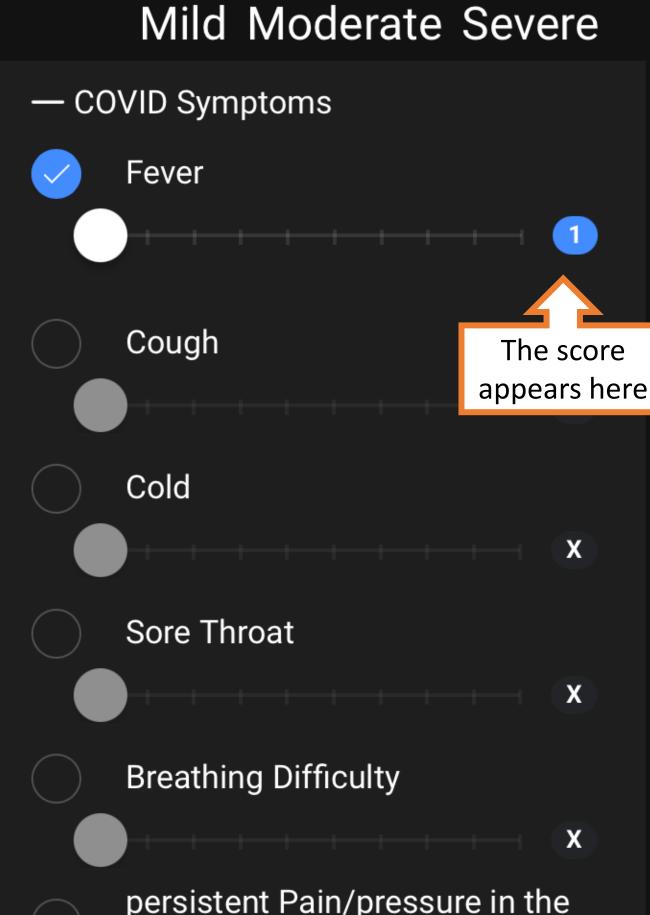

# Mild Moderate Severe

+ COVID Symptoms

Submit

Click on **Condition** to describe your Health Condition

12:19 PM

# Mild Moderate Severe

X

mptoms Milder the symptoms, lesser the score

X

**Breathing Difficulty** 

Sore Throat

persistent Pain/pressure in the

chest

X

X

Fever

the score

X

X

Sore Throat

X